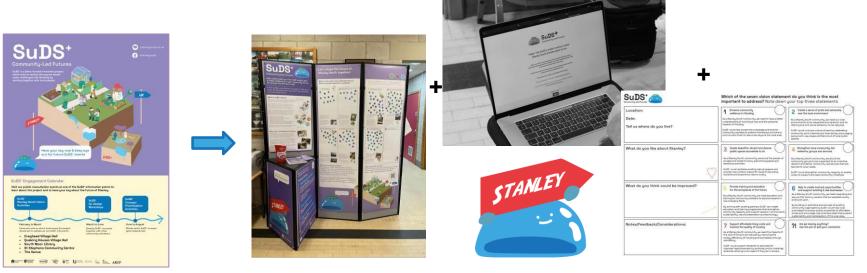

### SuDS+ engagement timeline & milestones (2023)

https://stanleysuds.co.uk

- Info Points at community venues
- Over 300 responses
- Respondents asked which were the most important to address
- Vote on top three vision statements (1st, 2nd 3rd)

#### Q1. Where in South Stanley would you like to see improvements made?

Zoom in on the study area (orange boundary below), and click to put a pin on the map to share your innovative idea. If you have more than one idea/location please submit another form.