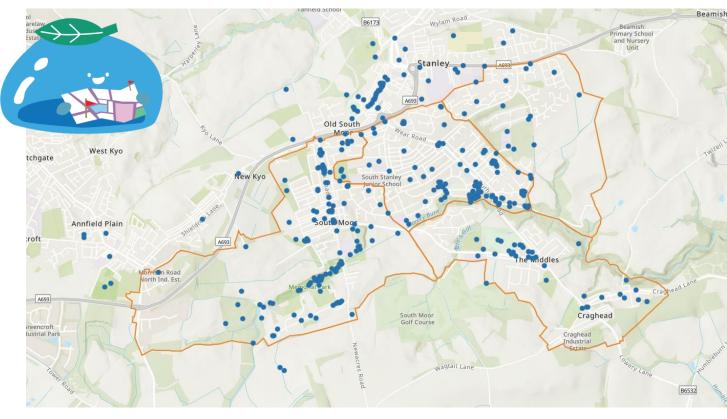

# May 2023 Engagement 383 'ideas' via opportunity mapping

 $\uparrow$  x2 walking tours

## May 2023 Engagement 383 'ideas' via opportunity mapping

- Parks
- Green spaces
- Reduce litter
- Wildflowers
- Reduce anti-social behaviour
- Dog bins
- Activities for all
- Tree planting
- Nature trails
- Forest schools
- Reduce speeds
  - Community-led spaces/facilities