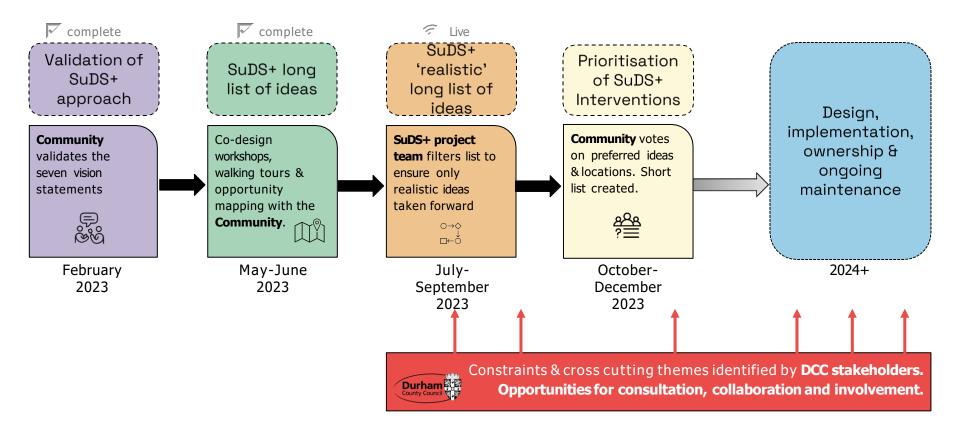

### SuDS+ engagement timeline & milestones (2023)

https://stanleysuds.co.uk

- Info Points at community venues
- Over 300 responses
- Respondents asked which were the most important to address
- Vote on top three vision statements (1st, 2nd 3rd)

# May 2023 Engagement 383 'ideas' via opportunity mapping

 $\uparrow$  x2 walking tours

#### ↑ x3 'Future of Stanley South' workshops

↑ Simple online mapping survey, mostly via face-toface conversations

## May 2023 Engagement 383 'ideas' via opportunity mapping

- Parks
- Green spaces
- Reduce litter
- Wildflowers
- Reduce anti-social behaviour
- Dog bins
- Activities for all
- Tree planting
- Nature trails
- Forest schools
- Reduce speeds
  - Community-led spaces/facilities

#### September 2023: Durham County Council Stakeholder Engagement

Tailored meetings with various services to raise project awareness & facilitate early involvement

- Corporate Properties & Land
- Clean and Green (green spaces, parks etc)
- Adults, health, children, young people, services, education
- Regeneration, Economic Growth, Business Durham, Culture, Sports, Tourism, transport etc
- Neighbourhood & Climate, Environment, Highways, Community Protection, Partnerships